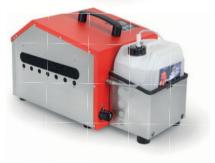

#### Attributes

- Strong output - the integrated blower allows without sealing

the simple fogging of a piping system

- Simple operation via membrane keyboard also possible with gloves
- Container holder for a standard 5 liter canister fluid no annoying decanting
- Easy changing of the fluid canister due to quick-out coupling

# Scope of delivery

- 1x Fog machine type FOG-Smoker
- 1x telescopic rod extendable up to 6 m length
- 1x 7,5 m flexible spiral reinforced PVC hose DN50 with C-coupling
- 5 liters original fogging liquid