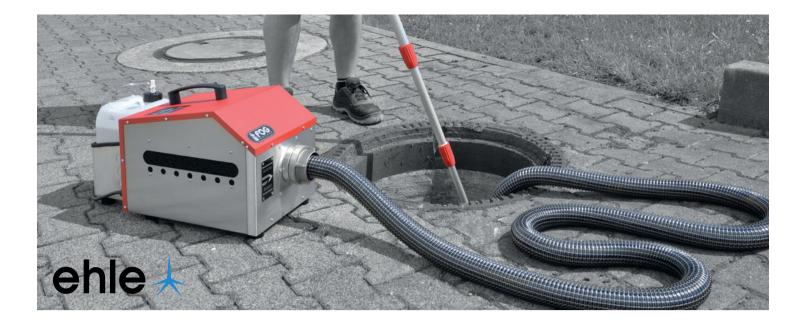

# ehle Electro-Fogger High performance fog machine

The Fog Smoker is a compact and powerful fog machine with integrated blower. For checking sewer and pipe lines, locating faulty lateral connections and fire brigade training missions.

### **Field of application**

- Detection of inadmissible faulty lateral connections in the sewer system
- Detection of cracks and holes in the main pipe and in smaller pipelines in
- buildings (siphons, drain pipes, etc.), in septic tanks,
- Progress testing of cables
- Control of dry sprinkler lines, air currents in ventilation or air treatment
- and ventilation lines
- Leak test of chimneys, roofs etc.
- Fire brigade and emergency trainings

#### Attributes

- Strong output - the integrated blower allows without sealing

the simple fogging of a piping system

- Simple operation via membrane keyboard also possible with gloves
- Container holder for a standard 5 liter canister fluid no annoying decanting
- Easy changing of the fluid canister due to quick-out coupling

# Scope of delivery

- 1x Fog machine type FOG-Smoker
- 1x telescopic rod extendable up to 6 m length
- 1x 7,5 m flexible spiral reinforced PVC hose DN50 with C-coupling
- 5 liters original fogging liquid