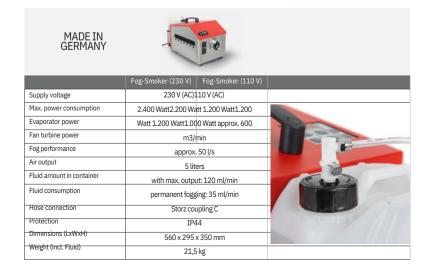

#### Attributes

- Strong output - the integrated blower allows without sealing

the simple fogging of a piping system

- Simple operation via membrane keyboard also possible with gloves
- Container holder for a standard 5 liter canister fluid no annoying decanting
- Easy changing of the fluid canister due to quick-out coupling

# Scope of delivery

- 1x Fog machine type FOG-Smoker
- 1x telescopic rod extendable up to 6 m length
- 1x 7,5 m flexible spiral reinforced PVC hose DN50 with C-coupling
- 5 liters original fogging liquid