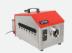

# High performance fog machine

The Fog Smoker is a compact and powerful fog machine with integrated blower. For checking sewer and pipe lines, locating faulty lateral connections and more.

The device has also proven itself in the detection of leaks in roofs and been used to detect infiltration areas for the pest control industry.

#### **Attributes**

- Strong output the integrated blower allows without sealing the simple fogging of a piping system
- Simple operation via membrane keyboard also possible with gloves
- Container holder for a standard 5 liter canister fluid no annoying decanting
- Easy changing of the fluid canister due to quick-out coupling

# Scope of delivery

- 1x Fog machine type FOG-Smoker
- 1x telescopic rod extendable up to 6 m length
- 1x 7.5 m flexible spiral reinforced PVC hose DN50 with C-coupling
- 5 liters original fogging liquid

## **Optional accessories**

- Transport case
- Cable remote control

|                           | Fog-Smoker (230 V)   | Fog-Smoker (110 V)           |  |
|---------------------------|----------------------|------------------------------|--|
| Supply voltage            | 230 V (AC)           | 110 V (AC)                   |  |
| Max. power consumption    | 2.400Watt 2.200Watt  | 1.200 Watt1.200 Watt         |  |
| Evaporator power          | 1.200 Watt1.000 Watt | approx. 600                  |  |
| Fan turbine power         | m3/min               | m3/min                       |  |
| Fog performance           | appro                | approx. 50 l/s               |  |
| Air output                | 5 li                 | 5 liters                     |  |
| Fluid amount in container | with max. outp       | with max. output: 120 ml/min |  |
| Fluid consumption         | permanent fog        | permanent fogging: 35 ml/min |  |
| Hose connection           | Storz co             | Storz coupling C             |  |
| Protection                | IF                   | IP44                         |  |
| Dimensions (LxWxH)        | 560 x 295            | 560 x 295 x 350 mm           |  |
| Weight (incl. Fluid)      | 21,                  | 21,5 kg                      |  |