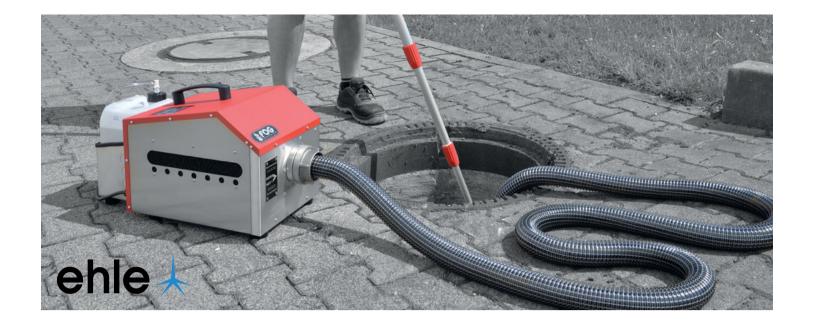

# High performance fog machine

The Fog Smoker is a compact and powerful fog machine with integrated blower. For checking sewer and pipe lines, locating faulty lateral connections and more.

The device has also proven itself in the detection of leaks in roofs and been used to detect infiltration areas for the pest control industry.

## Field of application

- · Detection of inadmissible faulty lateral connections in the sewer system
- Detection of cracks and holes in the main pipe and in smaller pipelines in buildings (siphons, drain pipes, etc.), in septic tanks,
- Progress testing of cables
- Control of dry sprinkler lines, air currents in ventilation or air treatment and ventilation lines
- · Leak test of chimneys, roofs etc.
- Fire and emergency trainings

# Scope of delivery

- 1x Fog machine type FOG-Smoker
- 1x telescopic rod extendable up to 6 m length
- 1x 7.5 m flexible spiral reinforced PVC hose DN50 with C-coupling
- 5 liters original fogging liquid