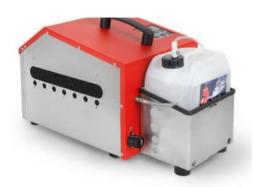

#### **Attributes**

- Strong output the integrated blower allows without sealing the simple fogging of a piping system
- Simple operation via membrane keyboard also possible with gloves
- Container holder for a standard 5 liter canister fluid no annoying decanting
- Easy changing of the fluid canister due to quick-out coupling

# Scope of delivery

- 1x Fog machine type FOG-Smoker
- 1x telescopic rod extendable up to 6 m length
- 1x 7.5 m flexible spiral reinforced PVC hose DN50 with C-coupling
- 5 liters original fogging liquid