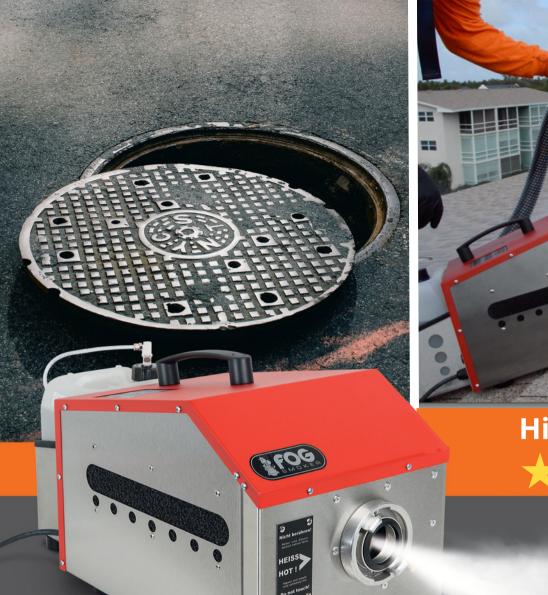

# High performance fog machine

The Fog Smoker is a compact and powerful fog machine with integrated blower. For checking sewer and pipe lines, locating faulty lateral connections and more.

The device has also proven itself in the detection of leaks in roofs and been used to detect infiltration areas for the pest control industry.

## Field of application

- · Detection of inadmissible faulty lateral connections in the sewer system
- Detection of cracks and holes in the main pipe and in smaller pipelines in buildings (siphons, drain pipes, etc.), in septic tanks,
- Progress testing of cables
- Control of dry sprinkler lines, air currents in ventilation or air treatment and ventilation lines
- · Leak test of chimneys, roofs etc.
- Fire and emergency trainings

#### **Attributes**

- Strong output the integrated blower allows without sealing the simple fogging of a piping system
- Simple operation via membrane keyboard also possible with gloves
- Container holder for a standard 5 liter canister fluid no annoying decanting
- Easy changing of the fluid canister due to quick-out coupling